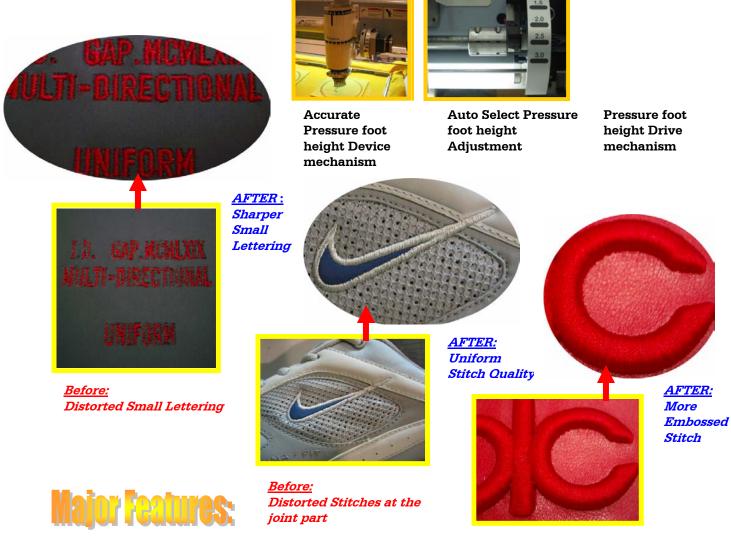

Barudan's DY/DS Series combines with the APFHA-Technology – that enabling Delicate designs of Thin fabric, 3D/EVA material or even Leather to a higher valued added and quality products !

- Delicate Design making is much simple: Pressure foot height setting is available in units of mm (millimeters) of variety values range from  $0.5 \sim 3.0$ mm, to allow delicate height of material use.

## - User-friendly programmed system :

Any height can be automatically programmed in any specific colors/needles at ease, without any mechanical adjustment at all.

<u>Before:</u> Less Embossed and looked unappealing